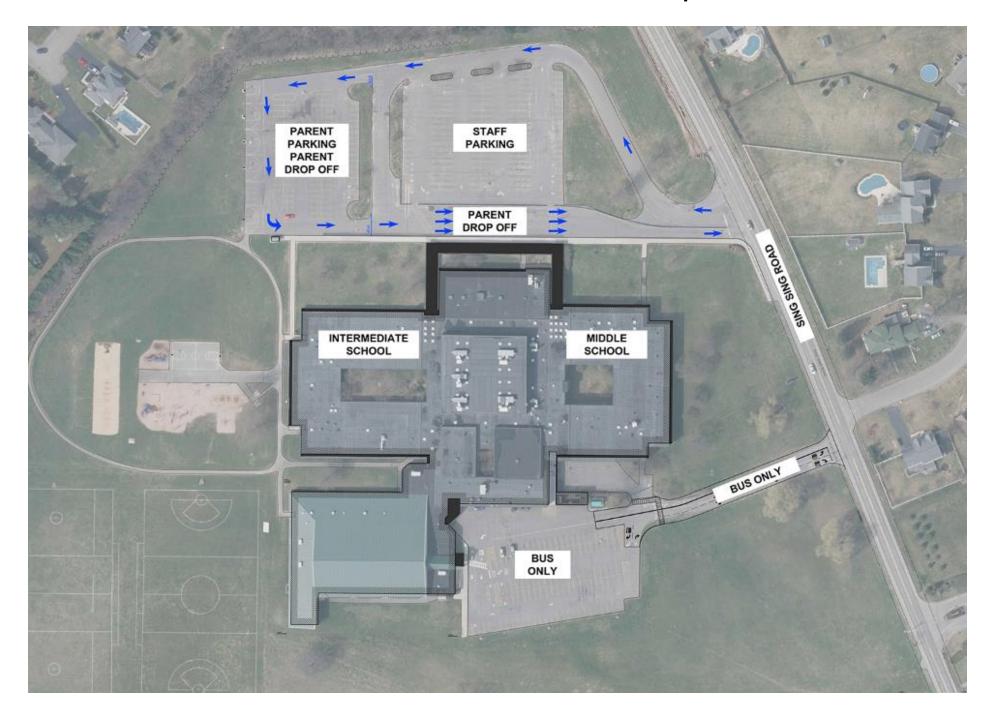

## Intermediate and Middle School – AM Drop-Off

Parent drop-off and pick-up will only be at the main entrance of our school. Parents will no longer be able to drop off or pick up their students at the Fieldhouse entrance.

## Morning Drop-Off:

Morning drop-off at the Middle School will begin at 7:15 a.m. Please drive up and around the outside of the upper parking lot and proceed to drop off in the canopy area between the library and Middle School main entrance. Please make sure your students being dropped off are immediately ready to exit the curbside of your car. If you need to complete any morning routines or tasks, you are asked to park in the upper parking lot and have your student get ready to be dropped off before you get into the drop off line.

Morning buses will use the Fieldhouse entrance to drop off students to school. No parent vehicles will be allowed to use the Fieldhouse entrance. This is for safety and to minimize traffic congestion at the school and on Sing Sing Road.