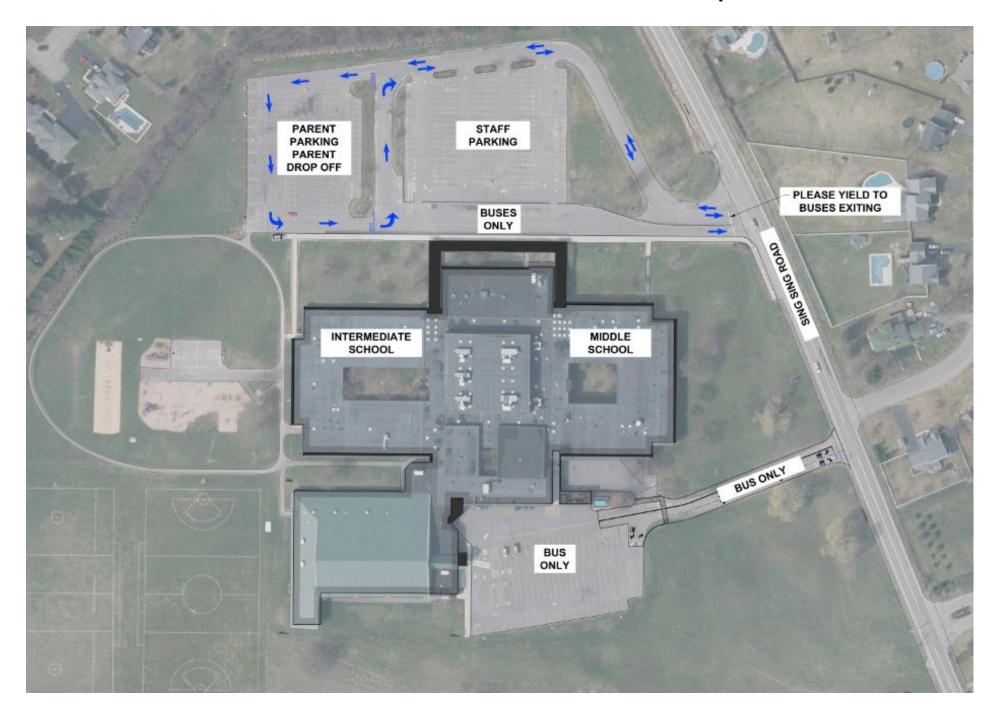

## Intermediate and Middle School – PM Pick-Up

## Afternoon Pick-Up:

During the afternoon, parents will pick up students in the upper parking lot of the main entrance. Students being picked up will be dismissed is at 3:05 p.m. They will report to the upper parking lot to find their ride. Please exit the parking lot the way you came in (please do not use the bus loop, as buses will be picking up students in this location).

We ask that you help keep our students safe and ensure an orderly dismissal by yielding the right of way to our buses as they leave the school to enter Sing Sing Road.

A map of the new traffic pattern for morning drop-off and afternoon pick-up is included with this letter. Thank you for your assistance as we work on improving the traffic flow and overall safety for our students, families, staff, and community.