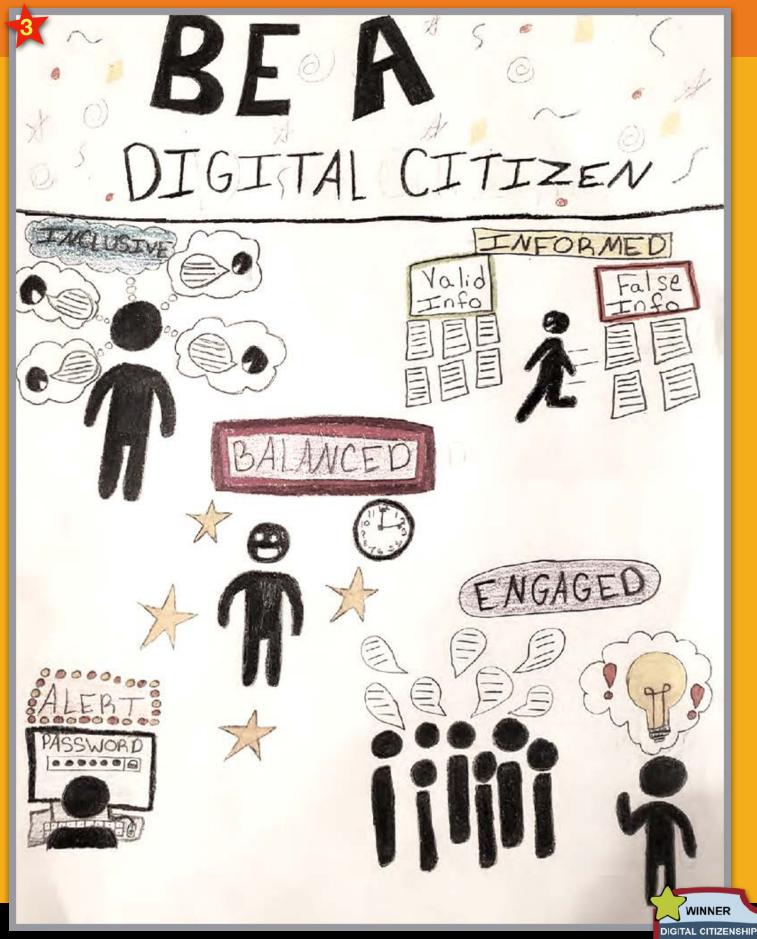

### **DIGITAL CITIZENSHIP POSTER ART CONTEST WINNER 2021-2022 School Year**

"Be A Digital Citizen" created by Jacqueline as an eighth grader